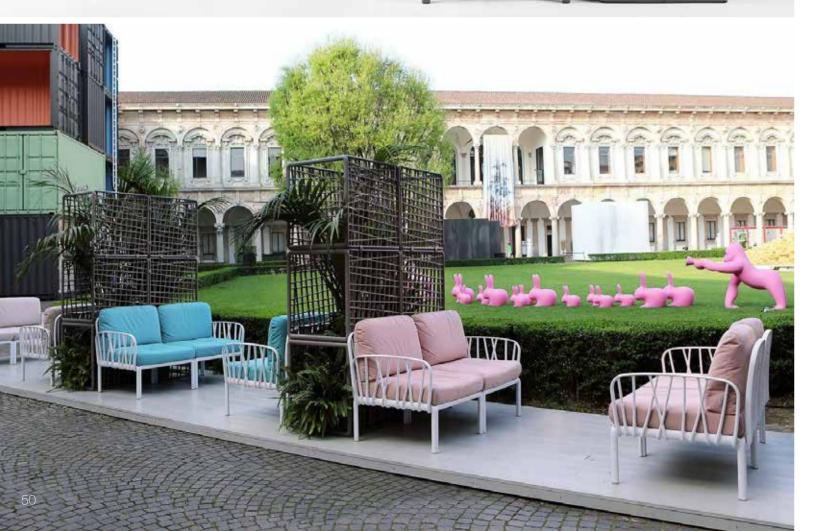

# Komodo EcoWall

The Nardi Komodo EcoWall is an outdoor modular partition that seamlessly blends in with the environment and retains the beauty of nature, allowing it to create comfortable spaces with unobstructed privacy. Winner of the Green Good Design Award, the Komodo EcoWall is aptly eco-friendly, being made of regenerated resin obtained from recycled polypropylene furniture. The modules can be freely combined horizontally or stacked vertically up to 3 units.

- Outdoor modular partition
- UV additives

• Made of regenerated resin from recycled polypropylene with

• Can be stacked horizontally and vertically up to 3 modules • Winner of the Green Good Design Award