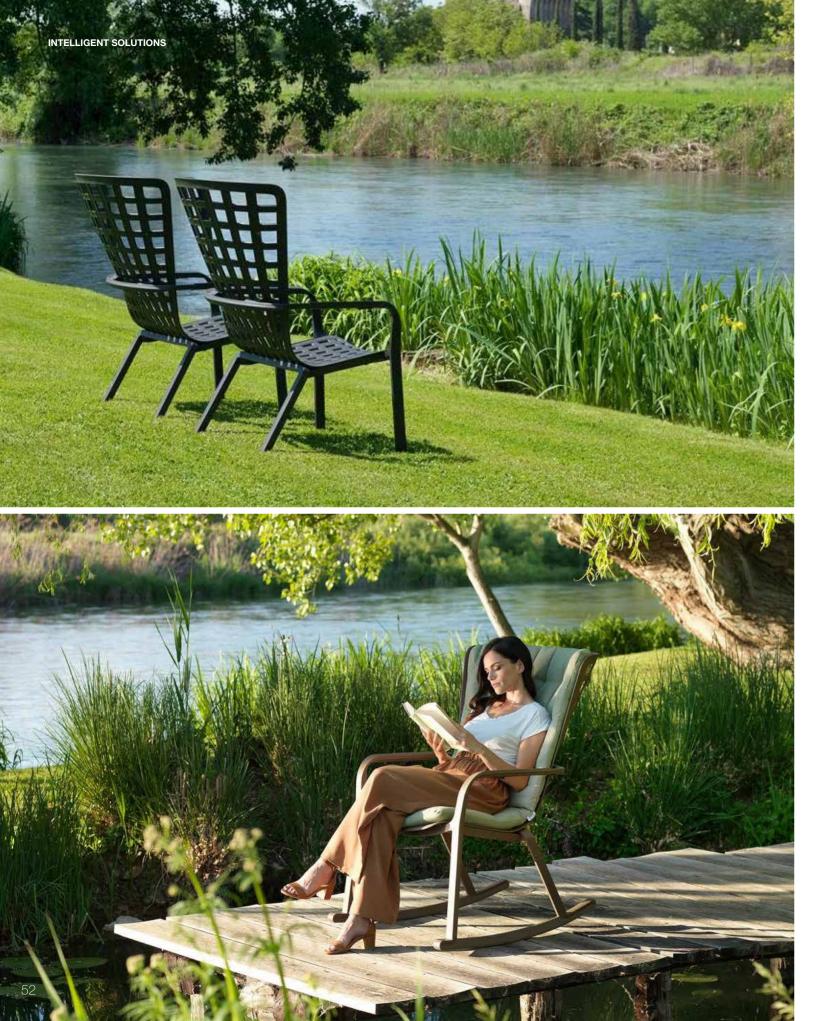

# Folio

Celebrate the beauty of nature and the outdoors with the Nardi Folio. This armchair has an enveloping backrest seamlessly connected to a generously lowered seat and is able to recline to two relaxing positions. Curved glides can be attached to the legs to create an enchanting rocking chair. The Nardi Folio also comes with a cushion and footstool for added comfort.

- with UV additives Matt finish
- Recyclable resin
- Two reclining positions
- Additional cushion and footstool

• Uniformly coloured fiberglass polypropylene resins

• Attachable glides to create a rocking chair