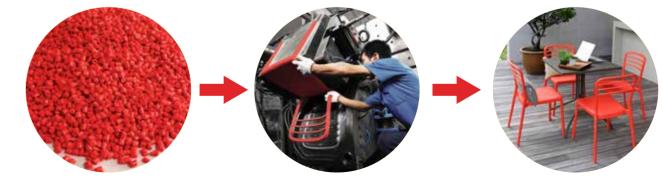

Scan here to watch our latest video of the OP Louvre Chair and circular economy.

36 91% of plastic waste is not recycled

Recycled Ocean Plastic Pellets

OP is made of recycled ocean-bound plastics that have been ethically gathered from coastlines around Malaysia. Both of our companies worked closely with each other for months, prototyping multiple iterations to perfect the suitable material pellet formula which was then used to fabricate strong, sturdy and sustainable chairs fit for commercial use.

Recycled Ocean Plastic Pellets

Polypropylene Injection Machine

120 chair Design by KIAN

**OP** Louvre Chair