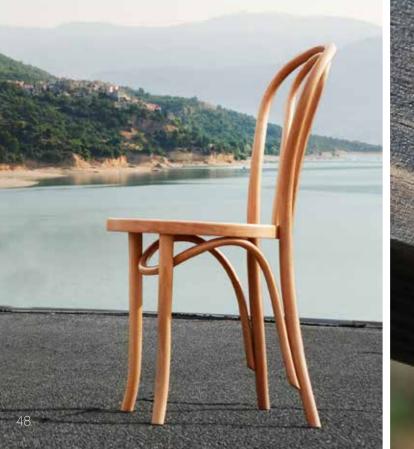

# PAGED Weather Doesn't Matter

Paged Meble SA is a leading furniture manufacturer in Poland that began its operations in 1881 and is one of the few manufacturers in the world that produce Michael Thonet bentwood furniture with cutting-edge WRB® Technology.

WRB®, also known as Weather-Resistant Beech, ensures complete weather-resistance by isolating the inner structure of the wood from water, even if the external coating is wet or exposed to rain. This makes Paged bentwood chairs unique and unlike any other. All products carry a 24 months warranty against manufacturing defects.