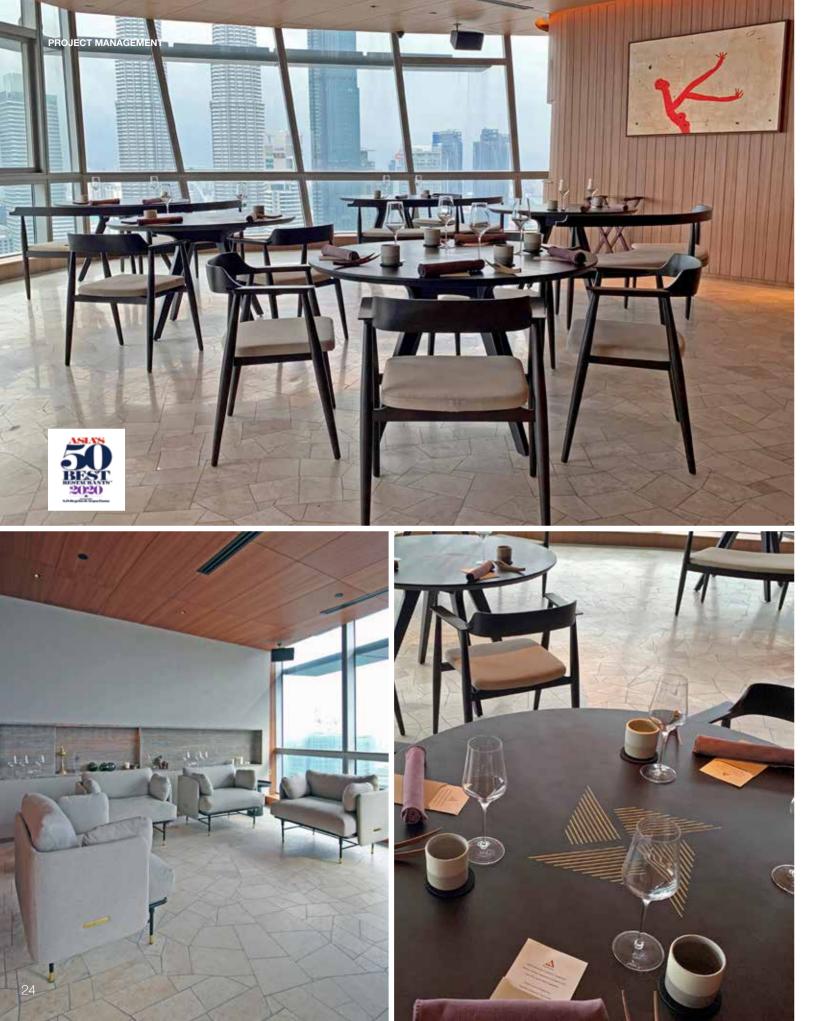

# FURNISHING ONE OF ASIA'S FINEST

Ranking 46 in Asia's 50 Best Restaurants in 2019, and the only Malaysian restaurant to make the list, Dewakan by Chef Darren Teoh is applauded as a must try experience for seekers of the finer things in life.

A combination of the Malay words for "god" and "food", Dewakan is a modern appreciation of the bounty that Malaysia is blessed with. The restaurant's dining experience is designed to create meaningful connections with the people and culture represented in every ingredient.

this space to life.

DEWAKAN

Featuring an array of our designer and customised furniture, the chic pieces subtly, yet flawlessly add a sense of desired sophistication to the space. Noteworthy attention was especially given to the customised tabletops, which sport simple brass inlays that were meticulously arranged into a pinwheel motif as a tribute to Darren's childhood.

Pairing a modern and contemporary menu of local favourites with a breathtakingly beautiful setting that will definitely leave a lasting impression, Dewakan is an iconic project that KIAN is grateful to have been a part of. We wish Chef Darren and his amazing team continued success on their journey of fine dining excellence.

Not only pioneering in the enrichment of the tastebuds, the restaurant, perched on the 48th floor of Naza Tower, also sets a new standard for atmospheric fine dining with its sublime environment that is greeted by the majestic silhouette of the Petronas Twin Towers and scenic Kuala Lumpur skyline. Working together with the distinguished chef, KIAN managed the furnishing of this project from start to finish and provided the necessary ingredients to bring