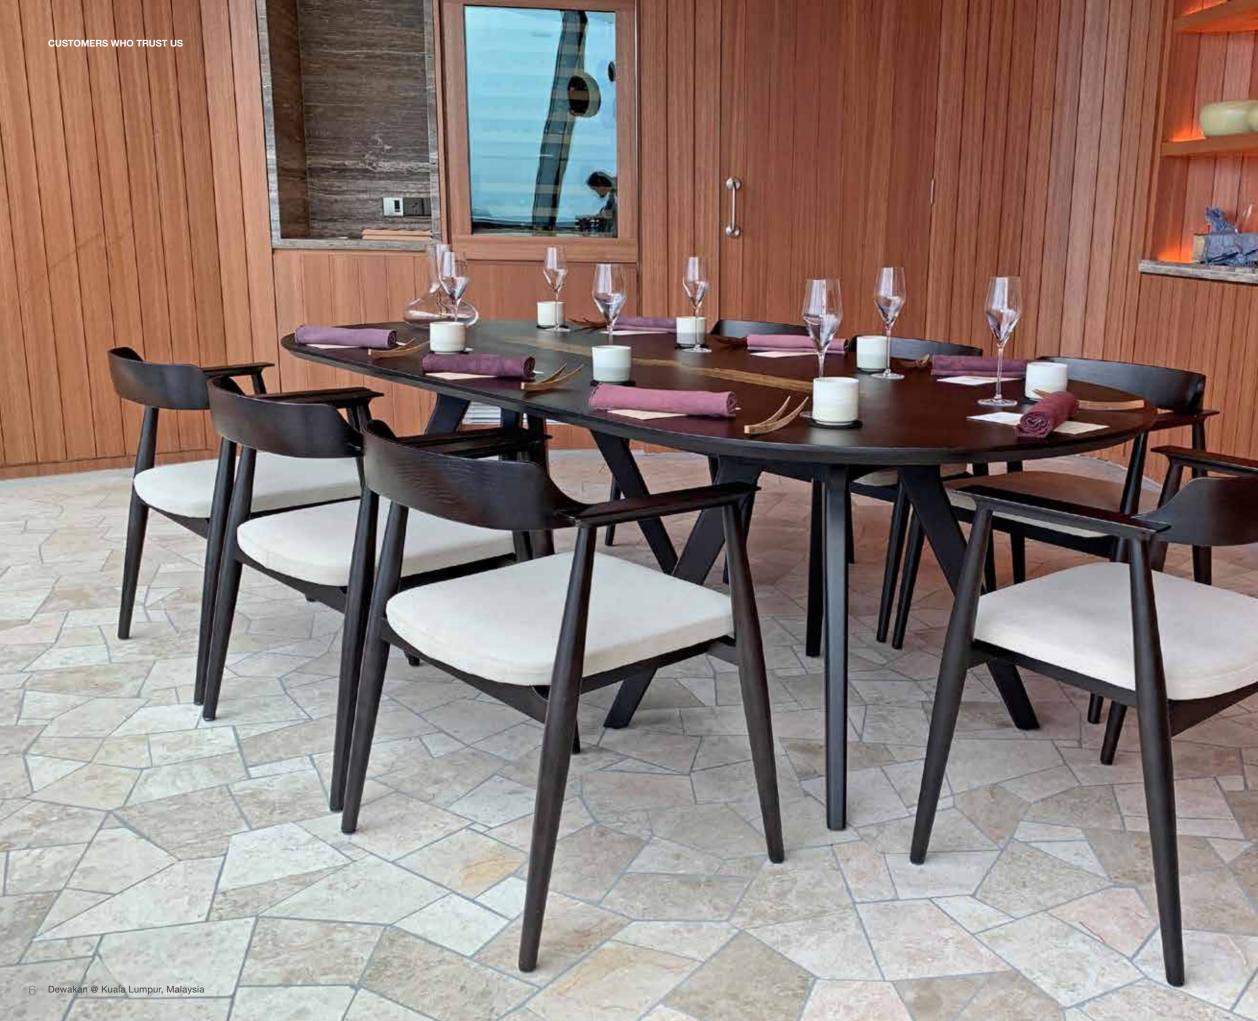

# FURNISHING ONE OF ASIA'S FINEST

Ranking 46 in Asia's 50 Best Restaurants in 2019, and the only Malaysian restaurant to make the list, Dewakan by Chef Darren Teoh is applauded as a must try experience for seekers of the finer things in life.

A combination of the Malay words for "god" and "food", Dewakan is a modern appreciation of the bounty that Malaysia is blessed with. The restaurant's dining experience is designed to create meaningful connections with the people and culture represented in every ingredient.

this space to life.

DEWAKAN

Featuring an array of our designer and customised furniture, the chic pieces subtly, yet flawlessly add a sense of desired sophistication to the space. Noteworthy attention was especially given to the customised tabletops, which sport simple brass inlays that were meticulously arranged into a pinwheel motif as a tribute to Darren's childhood.

Pairing a modern and contemporary menu of local favourites with a breathtakingly beautiful setting that will definitely leave a lasting impression, Dewakan is an iconic project that KIAN is grateful to have been a part of. We wish Chef Darren and his amazing team continued success on their journey of fine dining excellence.

Not only pioneering in the enrichment of the tastebuds, the restaurant, perched on the 48th floor of Naza Tower, also sets a new standard for atmospheric fine dining with its sublime environment that is greeted by the majestic silhouette of the Petronas Twin Towers and scenic Kuala Lumpur skyline. Working together with the distinguished chef, KIAN managed the furnishing of this project from start to finish and provided the necessary ingredients to bring