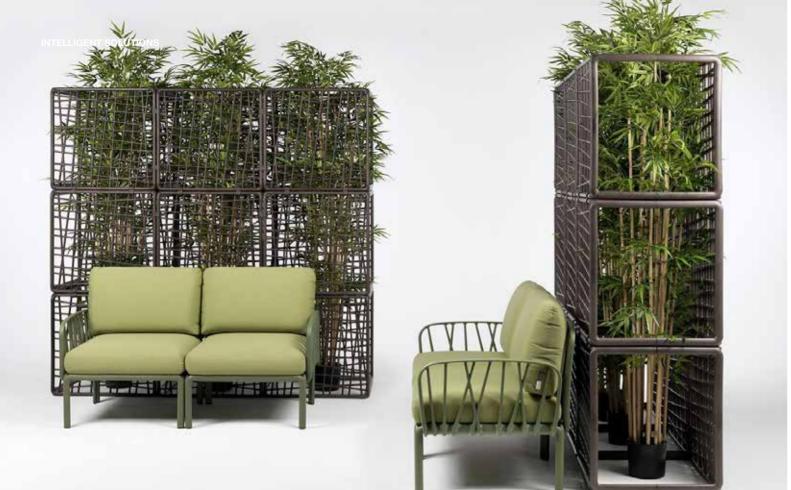

# Komodo EcoWall

The Nardi Komodo EcoWall is an outdoor modular partition that seamlessly blends in with the environment and retains the beauty of nature, allowing it to create comfortable spaces with unobstructed privacy. Winner of the Green Good Design Award, the Komodo EcoWall is aptly eco-friendly, being made of regenerated resin obtained from recycled polypropylene furniture. The modules can be freely combined horizontally or stacked vertically up to 3 units.

- Outdoor modular partition
- UV additives

• Made of regenerated resin from recycled polypropylene with

• Can be stacked horizontally and vertically up to 3 modules • Winner of the Green Good Design Award