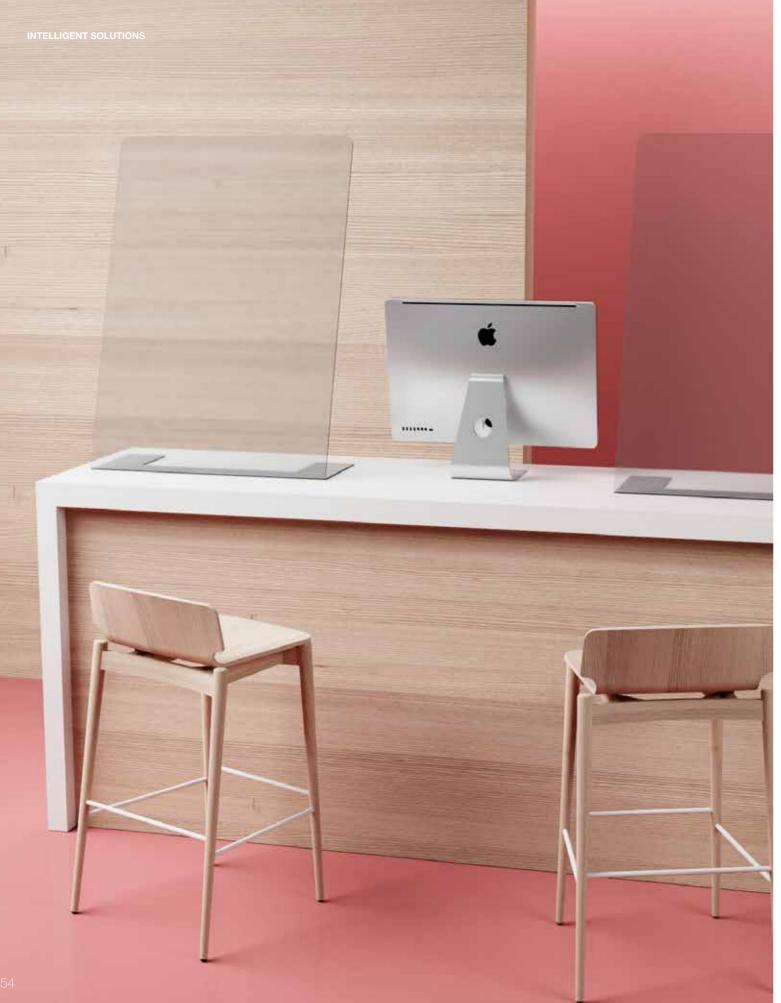

Protect Your Business

This helps to stop the spread of viruses and bacteria, giving you and your customers a peace of mind, while business continues. The Sneeze Protection Screen comes in loose and fixed versions and they are quick and easy to install. Available in assorted sizes.

- Made of acrylic
- Loose and fixed versions
- Quick and easy to install
- Available in assorted sizes

# SNEEZE PROTECTION SCREEN (SPS)

Promote a safe and healthy environment for your business with our Sneeze Protection Screen. Made of acrylic, the screen protects your cashier and customers against droplets of mucous membranes from coughs and sneezes.

• Protects against mucous membranes from coughs and sneezes.