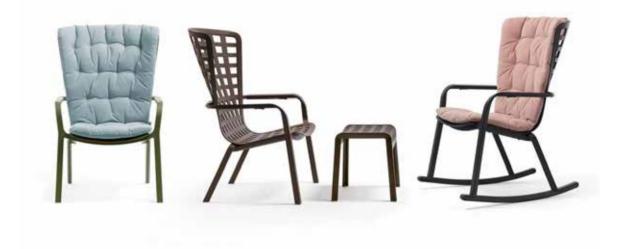

# **OUR ORIGINALS**

KIAN has a seating solution for every occasion. Featuring a wide variety of furniture, from armchairs to barstools and lounge chairs, take your pick from our newest Original Designs for the HORECA vertical.

Float Chair

Design by Enrique Martí

Rope Chair Design by Enrique Martí

Rope Armchair Design by Enrique Martí

Rope Barstool Design by Enrique Martí

Tattoo Chair Design by Enrique Martí

Tauro Chair Design by Enrique Martí

Grado Chair Design by Enrique Martí

Eli High Back Chair Design by Enrique Martí

Cady Chair Design by Enrique Martí

Ovni Chair Design by Enrique Martí

Ovni Armchair Design by Enrique Martí

Blow Chair Design by Enrique Martí

Ovni Barstool Design by Enrique Martí

Mogen Barstool

Louvre Chair Design by Danny Fang (Also available in Ocean Plastic)

Parker Chair

Trill Chair

Mogen Chair

120 Chair Design by KIAN (Also available in Ocean Plastic)

Trill Armchair

Mogen Armhair

T-Chair Design by Hans Thyge & Co

Trill Barstool

Panel Assembly