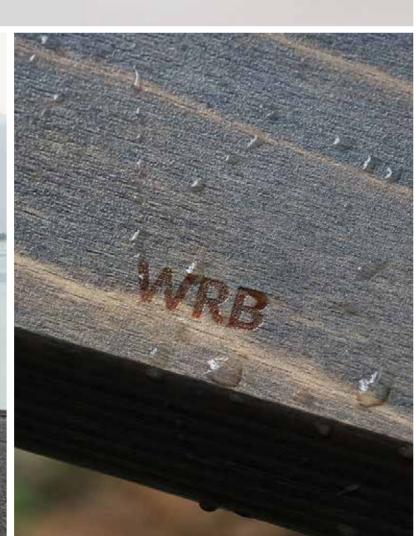

# PAGED Weather Doesn't Matter

Paged Meble SA is a leading furniture manufacturer in Poland that began its operations in 1881 and is one of the few manufacturers in the world that produce Michael Thonet bentwood furniture with cutting-edge WRB® Technology.

WRB®, also known as Weather-Resistant Beech, ensures complete weather-resistance by isolating the inner structure of the wood from water, even if the external coating is wet or exposed to rain. This makes Paged bentwood chairs unique and unlike any other. All products carry a 24 months warranty against manufacturing defects.