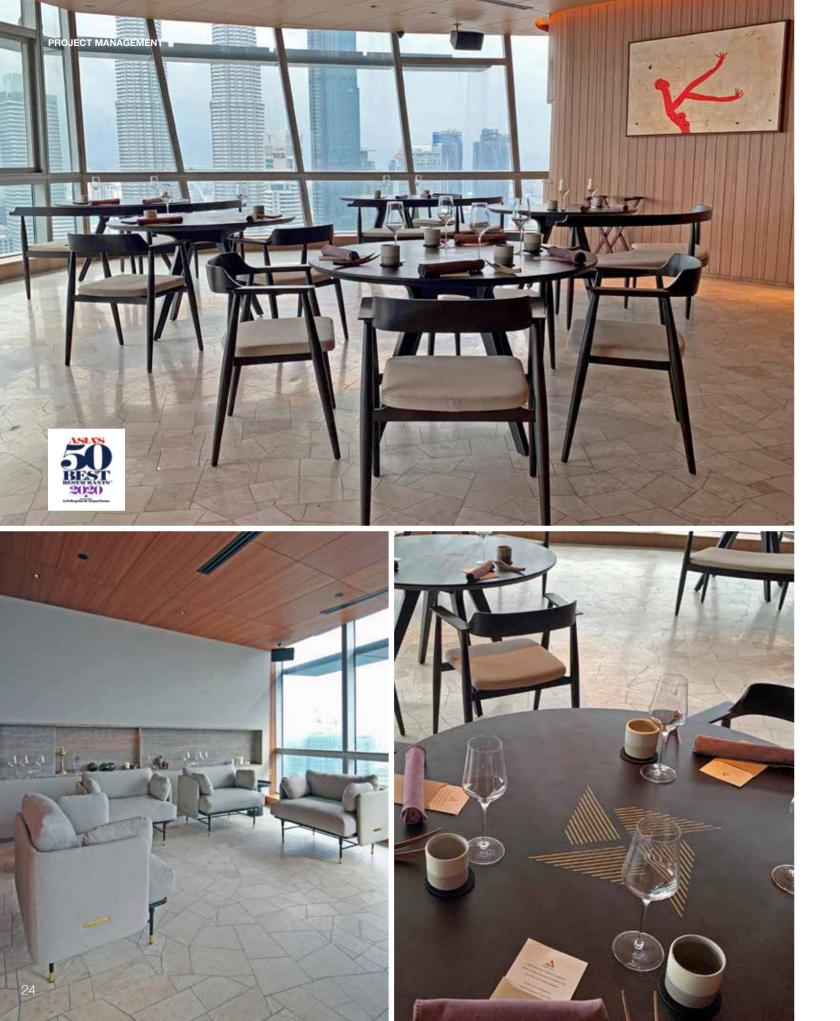

## FURNISHING ONE OF ASIA'S FINEST

Ranking 46 in Asia's 50 Best Restaurants in 2019, and the only Malaysian restaurant to make the list, Dewakan by Chef Darren Teoh is applauded as a must try experience for seekers of the finer things in life.

A combination of the Malay words for "god" and "food", Dewakan is a modern appreciation of the bounty that Malaysia is blessed with. The restaurant's dining experience is designed to create meaningful connections with the people and culture represented in every ingredient.

this space to life.

DEWAKAN

Featuring an array of our designer and customised furniture, the chic pieces subtly, yet flawlessly add a sense of desired sophistication to the space. Noteworthy attention was especially given to the customised tabletops, which sport simple brass inlays that were meticulously arranged into a pinwheel motif as a tribute to Darren's childhood.

Pairing a modern and contemporary menu of local favourites with a breathtakingly beautiful setting that will definitely leave a lasting impression, Dewakan is an iconic project that KIAN is grateful to have been a part of. We wish Chef Darren and his amazing team continued success on their journey of fine dining excellence.

Not only pioneering in the enrichment of the tastebuds, the restaurant, perched on the 48th floor of Naza Tower, also sets a new standard for atmospheric fine dining with its sublime environment that is greeted by the majestic silhouette of the Petronas Twin Towers and scenic Kuala Lumpur skyline. Working together with the distinguished chef, KIAN managed the furnishing of this project from start to finish and provided the necessary ingredients to bring