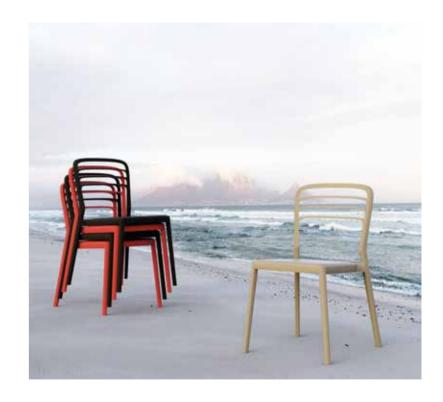

AN OP FUN FACT Did you know that

1 OP Louvre

To ensure a brighter future for the world and generations to come, we at KIAN have begun taking sustainable steps in order to help save our planet from pollution and curb this growing epidemic. By partnering ourselves with a fully integrated recycling company in Malaysia, Plashaus, we have succeeded in manufacturing our award-winning Louvre and 120 chairs using sustainable Ocean Plastic (OP), with more products in the works.

#### **OUR SUSTAINABILITY JOURNEY**

Scan here to watch our latest video of the OP Louvre Chair and circular economy.

38 91% of plastic waste is not recycled

Recycled Ocean Plastic Pellets

OP is made of recycled ocean-bound plastics that have been ethically gathered from coastlines around Malaysia. Both of our companies worked closely with each other for months, prototyping multiple iterations to perfect the suitable material pellet formula which was then used to fabricate strong, sturdy and sustainable chairs fit for commercial use.

By giving our customers this sustainable option, we would like to invite you to join us on our journey towards sustainability. Make the change with us for a greener, healthier Mother Earth.

Louvre chair Design by Danny Fang