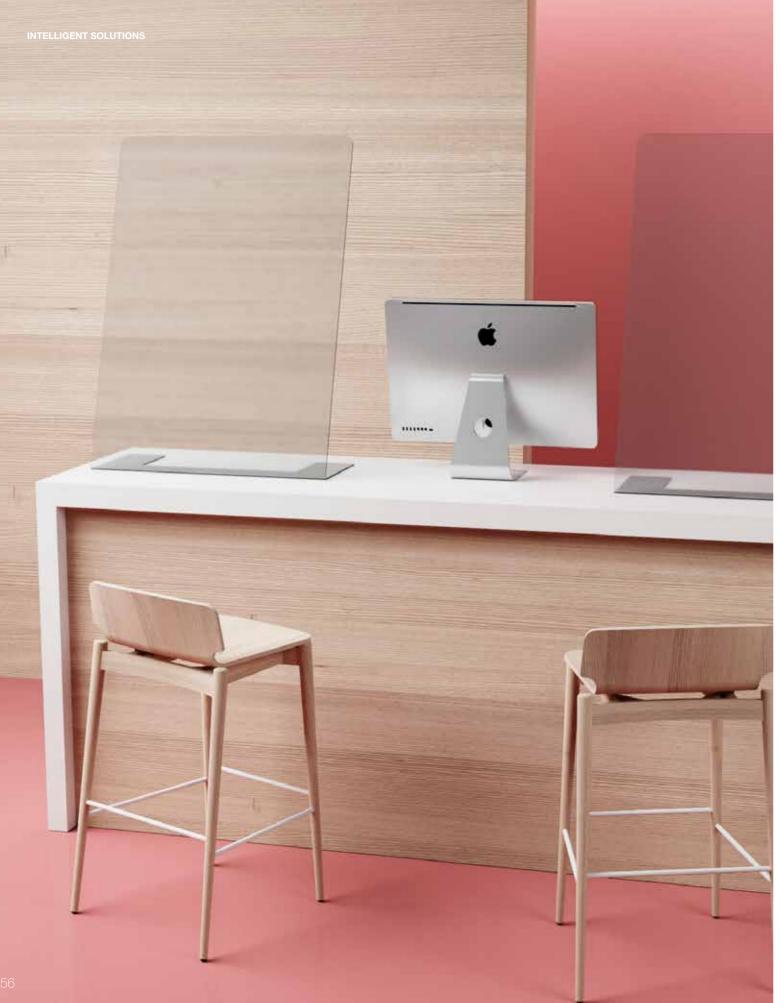

#### SNEEZE PROTECTION SCREEN (SPS) Protect Your Business

Promote a safe and healthy environment for your business with our Sneeze Protection Screen. Made of acrylic, the screen protects your cashier and customers against droplets of mucous membranes from coughs and sneezes.

- Made of acrylic
- Loose and fixed versions
- Quick and easy to install
- Available in assorted sizes

• Protects against mucous membranes from coughs and sneezes.