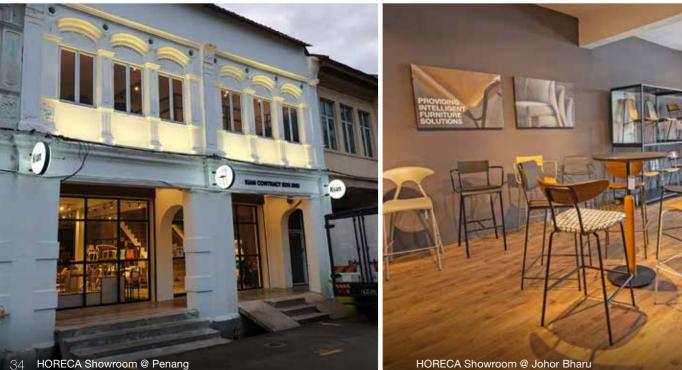

#### **Penang Showroom**

Our new 4,000 sq ft showroom is centrally located in Georgetown, Penang. Nestled in the quaint and historical Jalan Cheong Fatt Tze, come visit us and experience the elegance of adding a touch of modern style to age-old beauty with our latest range of furniture.

#### Johor Bharu Showroom

and function.

With the factory and warehouse located in the same compound, customers can now enjoy a tour of our factory and mock-up area

Drop by our Johor Bahru showroom in Taman Molek for all your furniture needs. Choose and pick from a wide array of collections that are perfect for any businesses that are looking to add style