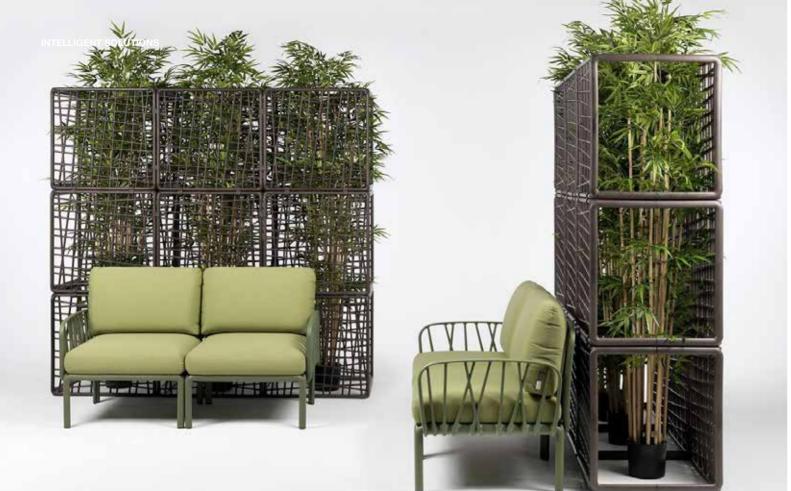

#### Komodo EcoWall

The Nardi Komodo EcoWall is an outdoor modular partition that seamlessly blends in with the environment and retains the beauty of nature, allowing it to create comfortable spaces with unobstructed privacy. Winner of the Green Good Design Award, the Komodo EcoWall is aptly eco-friendly, being made of regenerated resin obtained from recycled polypropylene furniture. The modules can be freely combined horizontally or stacked vertically up to 3 units.

- Outdoor modular partition
- UV additives

• Made of regenerated resin from recycled polypropylene with

• Can be stacked horizontally and vertically up to 3 modules • Winner of the Green Good Design Award