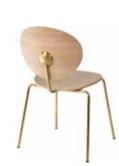

AN OP FUN FACT Did you know that

1 OP Louvre

To ensure a brighter future for the world and generations to come, we at KIAN have begun taking sustainable steps in order to help save our planet from pollution and curb this growing epidemic. By partnering ourselves with a fully integrated recycling company in Malaysia, Plashaus, we have succeeded in manufacturing our award-winning Louvre and 120 chairs using sustainable Ocean Plastic (OP), with more products in the works.

#### **OUR SUSTAINABILITY JOURNEY**

Scan here to watch our latest video of the OP Louvre Chair and circular economy.

38 91% of plastic waste is not recycled

Recycled Ocean Plastic Pellets

OP is made of recycled ocean-bound plastics that have been ethically gathered from coastlines around Malaysia. Both of our companies worked closely with each other for months, prototyping multiple iterations to perfect the suitable material pellet formula which was then used to fabricate strong, sturdy and sustainable chairs fit for commercial use.

By giving our customers this sustainable option, we would like to invite you to join us on our journey towards sustainability. Make the change with us for a greener, healthier Mother Earth.

Louvre chair Design by Danny Fang

Recycled Ocean Plastic Pellets

Polypropylene Injection Machine

120 chair Design by KIAN

**OP** Louvre Chair