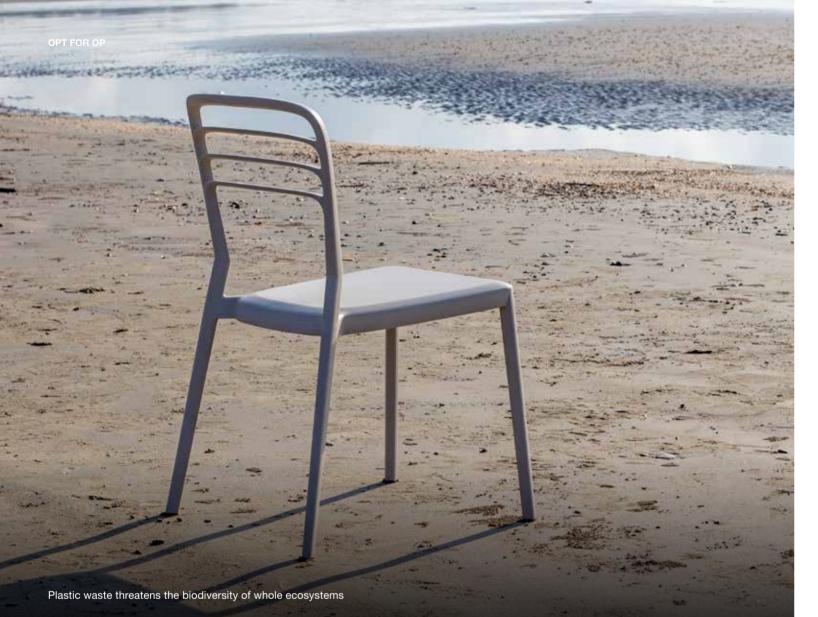

AN OP FUN FACT Did you know that

1 OP Louvre

To ensure a brighter future for the world and generations to come, we at KIAN have begun taking sustainable steps in order to help save our planet from pollution and curb this growing epidemic. By partnering ourselves with a fully integrated recycling company in Malaysia, Plashaus, we have succeeded in manufacturing our award-winning Louvre and 120 chairs using sustainable Ocean Plastic (OP), with more products in the works.

#### **OUR SUSTAINABILITY JOURNEY**

Scan here to watch our latest video of the OP Louvre Chair and circular economy.

38 91% of plastic waste is not recycled

Recycled Ocean Plastic Pellets

OP is made of recycled ocean-bound plastics that have been ethically gathered from coastlines around Malaysia. Both of our companies worked closely with each other for months, prototyping multiple iterations to perfect the suitable material pellet formula which was then used to fabricate strong, sturdy and sustainable chairs fit for commercial use.

By giving our customers this sustainable option, we would like to invite you to join us on our journey towards sustainability. Make the change with us for a greener, healthier Mother Earth.

Louvre chair Design by Danny Fang