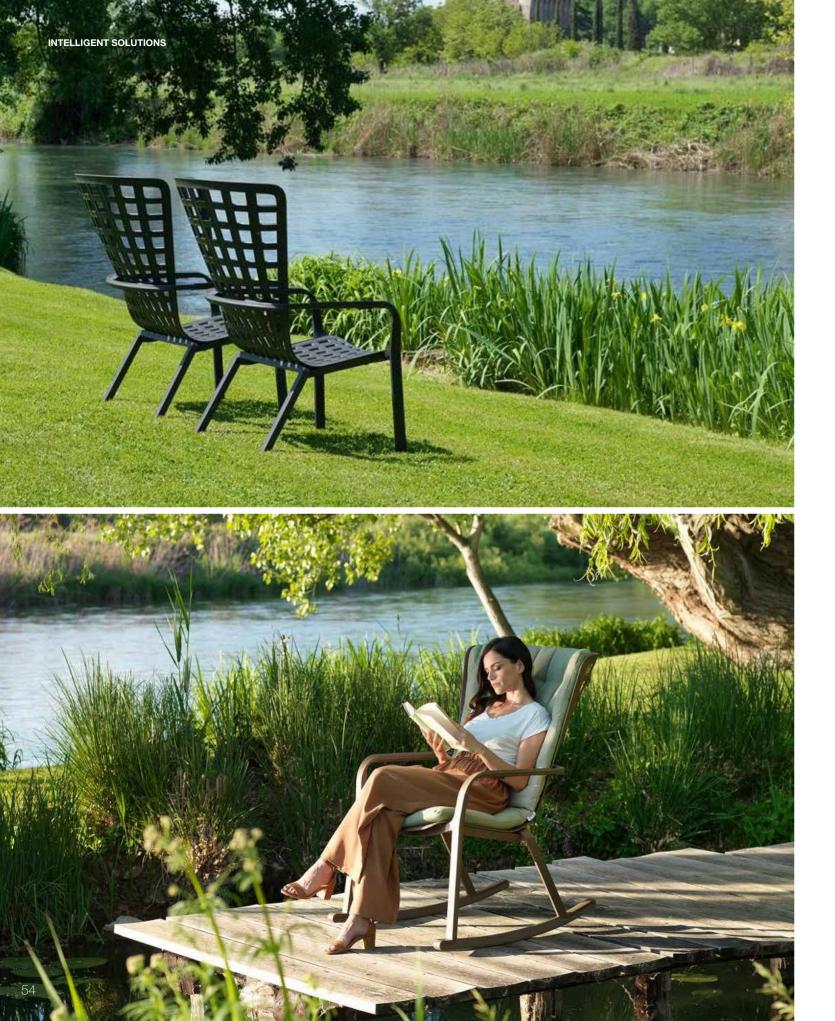

#### NARDI OUTDOOR

KIAN is the licensed distributor in Southeast Asia for Nardi. This prestigious Italian furniture brand has many years of experience in manufacturing outdoor products, and a customer list that includes major brands all over the world.

NARDI furniture is 100% designed, manufactured and assembled in Italy using fully automated machinery and carries a two-year warranty against manufacturing defects and colour fading. The durable furniture is made from 100% pure polypropylene with UV resistant properties.

#### Folio

Celebrate the beauty of nature and the outdoors with the Nardi Folio. This armchair has an enveloping backrest seamlessly connected to a generously lowered seat and is able to recline to two relaxing positions. Curved glides can be attached to the legs to create an enchanting rocking chair. The Nardi Folio also comes with a cushion and footstool for added comfort.

- with UV additives Matt finish
- Recyclable resin
- Two reclining positions
- Additional cushion and footstool

• Uniformly coloured fiberglass polypropylene resins

• Attachable glides to create a rocking chair