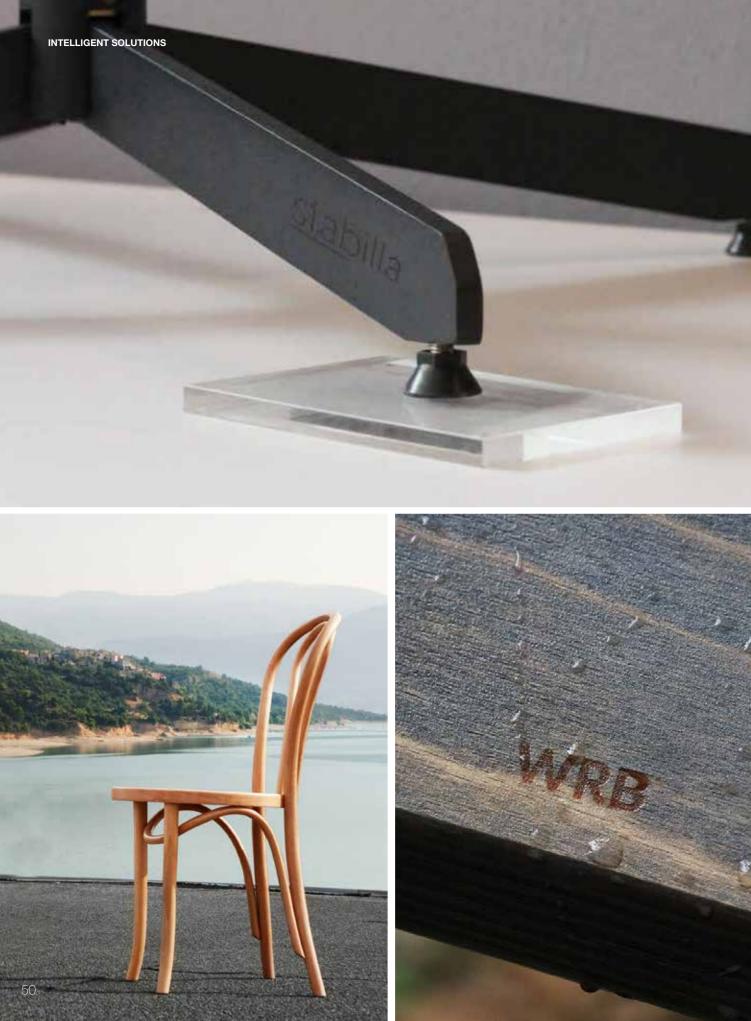

## <u>stabilla</u>

Paged

#### **STABILLA** Wobbly Tables Begone!

Stabilla by KIAN introduces an affordable table base that eliminates wobbly tables with proven self-stabilising technology. The Sigma S10 emanates a sleek appeal with its satin black finish, making it perfect for various market segments. This trustworthy product has been tested to European Standards (EN 15372:2008) for safety, strength and durability and comes with 24 months warranty.

- Patented Stabilising Technology

- 24 months warranty

#### PAGED Weather Doesn't Matter

Paged Meble SA is a leading furniture manufacturer in Poland that began its operations in 1881 and is one of the few manufacturers in the world that produce Michael Thonet bentwood furniture with cutting-edge WRB® Technology.

defects.

- Weather-resistant
- 24 months warranty

• Solid steel with powder coat finish • European Standards (EN 15372:2008)

WRB®, also known as Weather-Resistant Beech, ensures complete weather-resistance by isolating the inner structure of the wood from water, even if the external coating is wet or exposed to rain. This makes Paged bentwood chairs unique and unlike any other. All products carry a 24 months warranty against manufacturing

Bentwood furniture with WRB® Technology