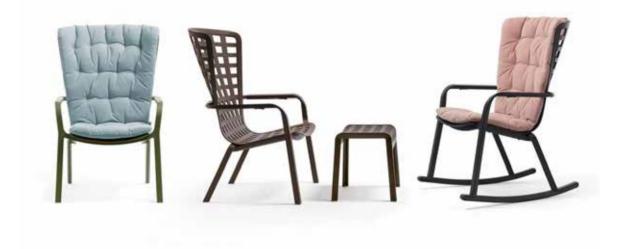

#### Folio

Celebrate the beauty of nature and the outdoors with the Nardi Folio. This armchair has an enveloping backrest seamlessly connected to a generously lowered seat and is able to recline to two relaxing positions. Curved glides can be attached to the legs to create an enchanting rocking chair. The Nardi Folio also comes with a cushion and footstool for added comfort.

- with UV additives Matt finish
- Recyclable resin
- Two reclining positions
- Additional cushion and footstool

• Uniformly coloured fiberglass polypropylene resins

• Attachable glides to create a rocking chair