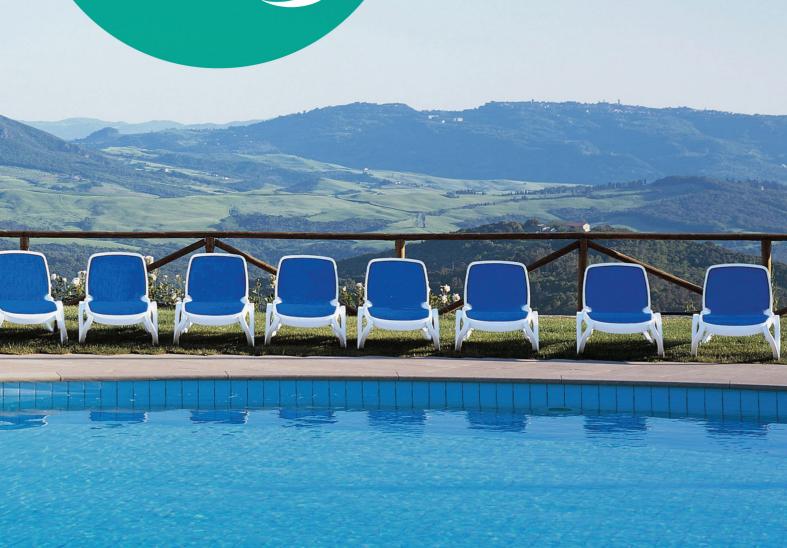

# IMPORTED EUROPEAN COLLECTION

13/14

**KIAN** is the licensed distributor in Southeast Asia for **NARDI Gardens**. The prestigious Italian brand of outdoor furniture has 20 years of experience in manufacturing outdoor polypropylene products, and a customer list that includes major hotels all over the world.

NARDI furniture is 100% designed, manufactured and assembled in Italy using fully automated machinery and carries a two-year warranty against manufacturing defects and colour fading. The durable furniture is made from 100% pure polypropylene with UV resistant properties.