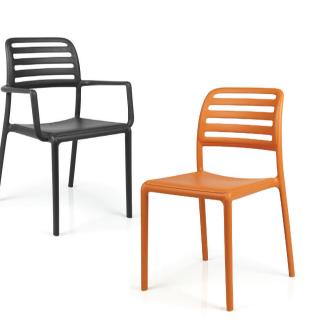

### Costa 科斯塔

- •Polyproplylene fibreglass •Stackable
- •Non-slip leg
- ·PP 塑料与玻璃纤维的混合
- •防滑椅脚

**Zac Classic** 扎克 经典椅 W450 x D515 x H845

Zac Spring 扎克春季椅 W450 x D515 x H845

Zac Spring 扎克春季椅 W450 x D515 x H845