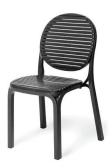

### Costa 科斯塔

- •Polyproplylene fibreglass •Stackable
- •Non-slip leg
- ·PP 塑料与玻璃纤维的混合
- •防滑椅脚

**Zac Classic** 扎克 经典椅 W450 x D515 x H845

Zac Spring 扎克春季椅 W450 x D515 x H845

Zac Spring 扎克春季椅 W450 x D515 x H845