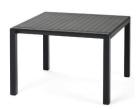

# Tropico 绰比科

- •Resin frame
- Stackable
- •Non-slip leg
- •Reclining back with 4 positions

- •可叠式
- •4个椅背调节角度



- •Resin frame
- •Breathable synthetic fabric
- Stackable
- •Non-slip leg
  •Reclining back with 4 positions
- •树脂框架 •透气合成织物
- •可叠式

# Intelligent Solutions

•室内与户外兼可

with space-saving features & colour options. 节省空间 更多颜色选择

智能解决方案



Sunloungers pass a stringent 200kg stress test.

躺床通过承受重量达200公斤检测。



### Costa 科斯塔

- •Polyproplylene fibreglass •Stackable
- •Non-slip leg
- ·PP 塑料与玻璃纤维的混合
- •防滑椅脚







**Zac Classic** 扎克 经典椅 W450 x D515 x H845



Zac Spring 扎克春季椅 W450 x D515 x H845



Zac Spring 扎克春季椅 W450 x D515 x H845



Step 司帖卜桌 Dia 605 x H765



Costa 科斯塔 扶手椅 W585 x D550 x H860



Costa Bistrot 科斯塔 无扶手椅 W490 x D540 x H830



Aria Poltrona 阿日雅 休闲椅 W705 x D710 x H840



Aria Tavolino 60 阿日雅边桌 W600 x D600 x H400



Dalia 达利亚椅 W545 x D505 x H860



Fresia 菲西雅 椅 W545 x D505 x H860



Ninfea Dinner 苧菲雅 餐椅 W570 x D590 x H890



Ninfea Relax 苧菲雅 休闲椅 W820 x D590 x H890



Loto Relax 60 璐陀 休闲桌 W600 x D600 x H400



Omega 欧美嘉 躺床 W690 x D1700-1945 x H910



Tropico 绰比科 躺床 W690 x D1700-1945 x H910