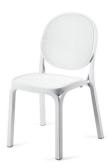

Fresia 菲西雅 椅 W545 x D505 x H860

Ninfea Dinner 苧菲雅 餐椅 W570 x D590 x H890

Ninfea Relax 苧菲雅 休闲椅 W820 x D590 x H890

Loto Relax 60 璐陀 休闲桌 W600 x D600 x H400

Omega 欧美嘉 躺床 W690 x D1700-1945 x H910

Tropico 绰比科 躺床 W690 x D1700-1945 x H910