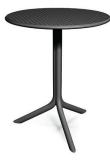

Step 司帖卜桌 Dia 605 x H765

Costa 科斯塔 扶手椅 W585 x D550 x H860

Costa Bistrot 科斯塔 无扶手椅 W490 x D540 x H830

Aria Poltrona 阿日雅 休闲椅 W705 x D710 x H840

Aria Tavolino 60 阿日雅边桌 W600 x D600 x H400

Dalia 达利亚椅 W545 x D505 x H860