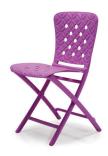

## **Zac Classic & Spring**

扎克系列: 经典椅 与春季椅

- •Polypropylene fibreglass •Easily foldable to save space
- ·PP 塑料与玻璃纤维的混合
- •容易折叠,节省空间

### Costa 科斯塔

- •Polyproplylene fibreglass •Stackable
- •Non-slip leg
- ·PP 塑料与玻璃纤维的混合
- •防滑椅脚

**Zac Classic** 扎克 经典椅 W450 x D515 x H845

Zac Spring 扎克春季椅 W450 x D515 x H845

Zac Spring 扎克春季椅 W450 x D515 x H845