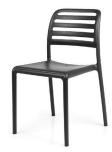

### Costa 科斯塔

- •Polyproplylene fibreglass •Stackable
- •Non-slip leg
- ·PP 塑料与玻璃纤维的混合
- •防滑椅脚

**Zac Classic** 扎克 经典椅 W450 x D515 x H845

Zac Spring 扎克春季椅 W450 x D515 x H845

Zac Spring 扎克春季椅 W450 x D515 x H845