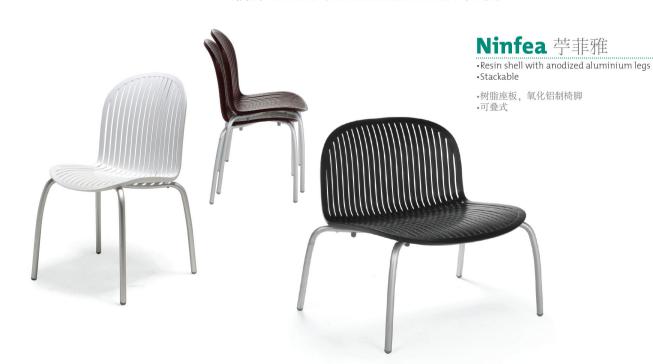

Fresia 菲西雅 椅 W545 x D505 x H860

Ninfea Dinner 苧菲雅 餐椅 W570 x D590 x H890

Ninfea Relax 苧菲雅 休闲椅 W820 x D590 x H890

Loto Relax 60 璐陀 休闲桌 W600 x D600 x H400

Omega 欧美嘉 躺床 W690 x D1700-1945 x H910

Tropico 绰比科 躺床 W690 x D1700-1945 x H910