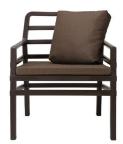

Step 司帖卜桌 Dia 605 x H765

Costa 科斯塔 扶手椅 W585 x D550 x H860

Costa Bistrot 科斯塔 无扶手椅 W490 x D540 x H830

Aria Poltrona 阿日雅 休闲椅 W705 x D710 x H840

Aria Tavolino 60 阿日雅边桌 W600 x D600 x H400

Dalia 达利亚椅 W545 x D505 x H860