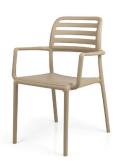

### Costa 科斯塔

- •Polyproplylene fibreglass •Stackable
- •Non-slip leg
- ·PP 塑料与玻璃纤维的混合
- •防滑椅脚

**Zac Classic** 扎克 经典椅 W450 x D515 x H845

Zac Spring 扎克春季椅 W450 x D515 x H845

Zac Spring 扎克春季椅 W450 x D515 x H845