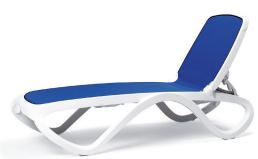

# Intelligent Solutions

•室内与户外兼可

with space-saving features & colour options. 节省空间 更多颜色选择

智能解决方案

Sunloungers pass a stringent 200kg stress test.

躺床通过承受重量达200公斤检测。

Fresia 菲西雅 椅 W545 x D505 x H860

Ninfea Dinner 苧菲雅 餐椅 W570 x D590 x H890

Ninfea Relax 苧菲雅 休闲椅 W820 x D590 x H890

Loto Relax 60 璐陀 休闲桌 W600 x D600 x H400

Omega 欧美嘉 躺床 W690 x D1700-1945 x H910

Tropico 绰比科 躺床 W690 x D1700-1945 x H910