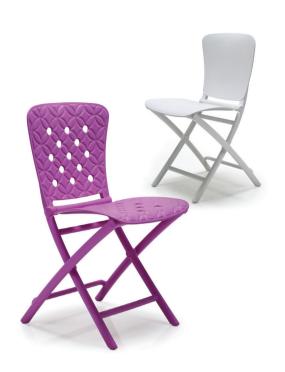

## **Zac Classic & Spring**

扎克系列: 经典椅 与春季椅

- •Polypropylene fibreglass •Easily foldable to save space
- ·PP 塑料与玻璃纤维的混合
- •容易折叠,节省空间