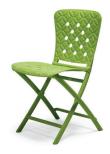

## **Zac Classic & Spring**

扎克系列: 经典椅 与春季椅

- •Polypropylene fibreglass •Easily foldable to save space
- ·PP 塑料与玻璃纤维的混合
- •容易折叠,节省空间

### Costa 科斯塔

- •Polyproplylene fibreglass •Stackable
- •Non-slip leg
- ·PP 塑料与玻璃纤维的混合
- •防滑椅脚

**Zac Classic** 扎克 经典椅 W450 x D515 x H845

Zac Spring 扎克春季椅 W450 x D515 x H845

Zac Spring 扎克春季椅 W450 x D515 x H845