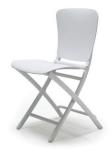

## **Zac Classic & Spring**

扎克系列: 经典椅 与春季椅

- •Polypropylene fibreglass •Easily foldable to save space
- ·PP 塑料与玻璃纤维的混合
- •容易折叠,节省空间

### Costa 科斯塔

- •Polyproplylene fibreglass •Stackable
- •Non-slip leg
- ·PP 塑料与玻璃纤维的混合
- •防滑椅脚

**Zac Classic** 扎克 经典椅 W450 x D515 x H845

Zac Spring 扎克春季椅 W450 x D515 x H845

Zac Spring 扎克春季椅 W450 x D515 x H845