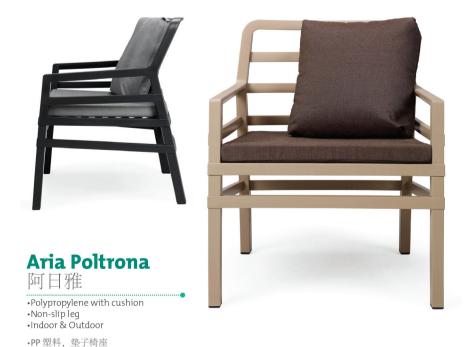

Step 司帖卜桌 Dia 605 x H765

Costa 科斯塔 扶手椅 W585 x D550 x H860

Costa Bistrot 科斯塔 无扶手椅 W490 x D540 x H830

Aria Poltrona 阿日雅 休闲椅 W705 x D710 x H840

Aria Tavolino 60 阿日雅边桌 W600 x D600 x H400

Dalia 达利亚椅 W545 x D505 x H860