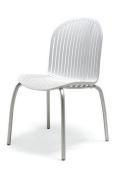

Fresia 菲西雅 椅 W545 x D505 x H860

Ninfea Dinner 苧菲雅 餐椅 W570 x D590 x H890

Ninfea Relax 苧菲雅 休闲椅 W820 x D590 x H890

Loto Relax 60 璐陀 休闲桌 W600 x D600 x H400

Omega 欧美嘉 躺床 W690 x D1700-1945 x H910

Tropico 绰比科 躺床 W690 x D1700-1945 x H910