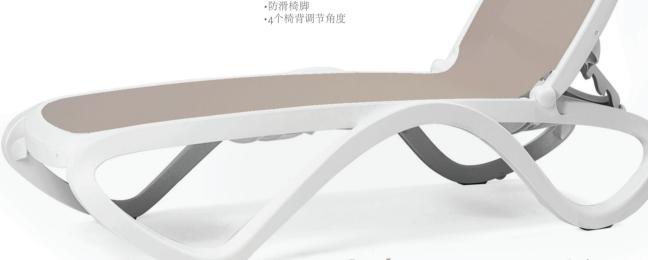

# Tropico 绰比科

- •Resin frame
- Stackable
- •Non-slip leg
- •Reclining back with 4 positions

- •可叠式
- •4个椅背调节角度

- •Resin frame
- •Breathable synthetic fabric
- Stackable
- •Non-slip leg
  •Reclining back with 4 positions
- •树脂框架 •透气合成织物
- •可叠式

# Intelligent Solutions

•室内与户外兼可

with space-saving features & colour options. 节省空间 更多颜色选择

智能解决方案

Sunloungers pass a stringent 200kg stress test.

躺床通过承受重量达200公斤检测。