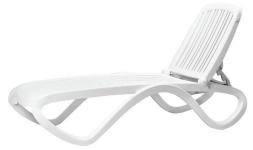

# Tropico 绰比科

- •Resin frame
- Stackable
- •Non-slip leg
- •Reclining back with 4 positions

- •可叠式
- •4个椅背调节角度

- •Resin frame
- •Breathable synthetic fabric
- Stackable
- •Non-slip leg
  •Reclining back with 4 positions
- •树脂框架 •透气合成织物
- •可叠式