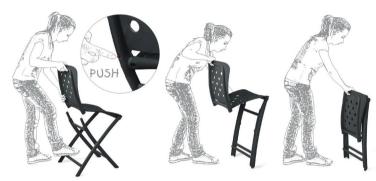

# Intelligent Solutions

•室内与户外兼可

with space-saving features & colour options. 节省空间 更多颜色选择

智能解决方案

Sunloungers pass a stringent 200kg stress test.

躺床通过承受重量达200公斤检测。