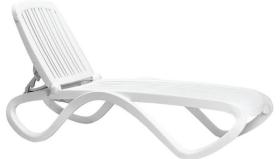

# Tropico 绰比科

- •Resin frame
- Stackable
- •Non-slip leg
- •Reclining back with 4 positions

- •可叠式
- •4个椅背调节角度

- •Resin frame
- •Breathable synthetic fabric
- Stackable
- •Non-slip leg
  •Reclining back with 4 positions
- •树脂框架 •透气合成织物
- •可叠式

Fresia 菲西雅 椅 W545 x D505 x H860

Ninfea Dinner 苧菲雅 餐椅 W570 x D590 x H890

Ninfea Relax 苧菲雅 休闲椅 W820 x D590 x H890

Loto Relax 60 璐陀 休闲桌 W600 x D600 x H400

Omega 欧美嘉 躺床 W690 x D1700-1945 x H910

Tropico 绰比科 躺床 W690 x D1700-1945 x H910