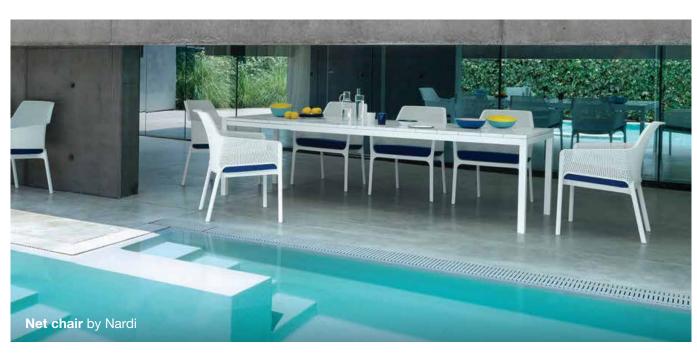

Gradient 2-seater sofa

Komodo tavolino table

Nest bench

Net arm chair

Touffu

parasols to patio chairs, we have a solution for every outdoor environment.

Net coffee table

Bit chair