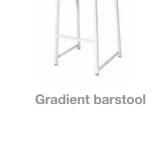

Awan corner sofa

Awan arm chair Awan round pouf

Stone lounge chair

Stone sofa

Komodo center sofa

Faz bench

Stone coffee table

Gradient rocking chair