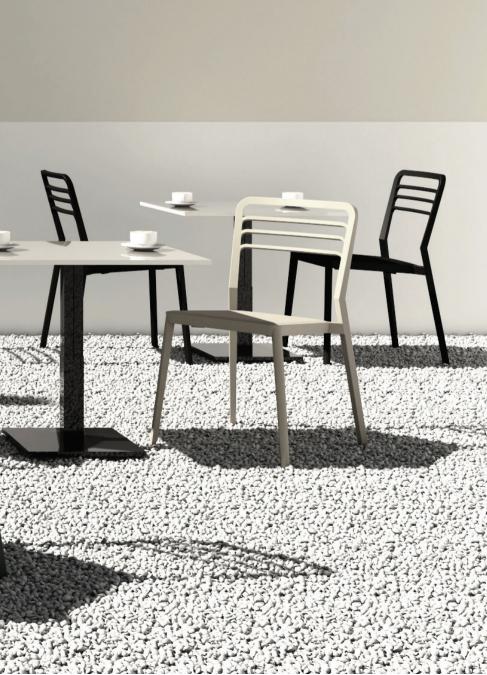

BETTER DESIGN · BETTER VALUE · BETTER WORLD

Kian

Inspired by the American Midwestern style and Shaker craftmanship, the Louvre chair is a lightweight chair with an open backrest.It reinterprets the design of traditional wooden chairs and utilises the quality of modern plastic injection moulding technology.

It is a no-nonsense design that is enjoyable and familiar to the user, and at the same time, modern and fun.

The Louvre Chair is stackable and can be used indoors and outdoors.

Made from 100% Ocean - Bound Plastic (OBP).

## MADE FROM 100% OCEAN BOUND PLASTIC

design DANNY FANG

**DESIGN** DANNY FANG

**DIMENSION** W490 x D525 x H805 x SH450mm

**PACKING** 0.270m3, 4pcs/ctn, 912pcs/40HQ

STACKABLE

COLOURS

WHITE SAND ( OP2 )

MOSS ( OP4 )

ONYX ( OP3 )

**CHAIR PATENT** 201230269983.0

**MATERIAL** Ocean - bound plastic