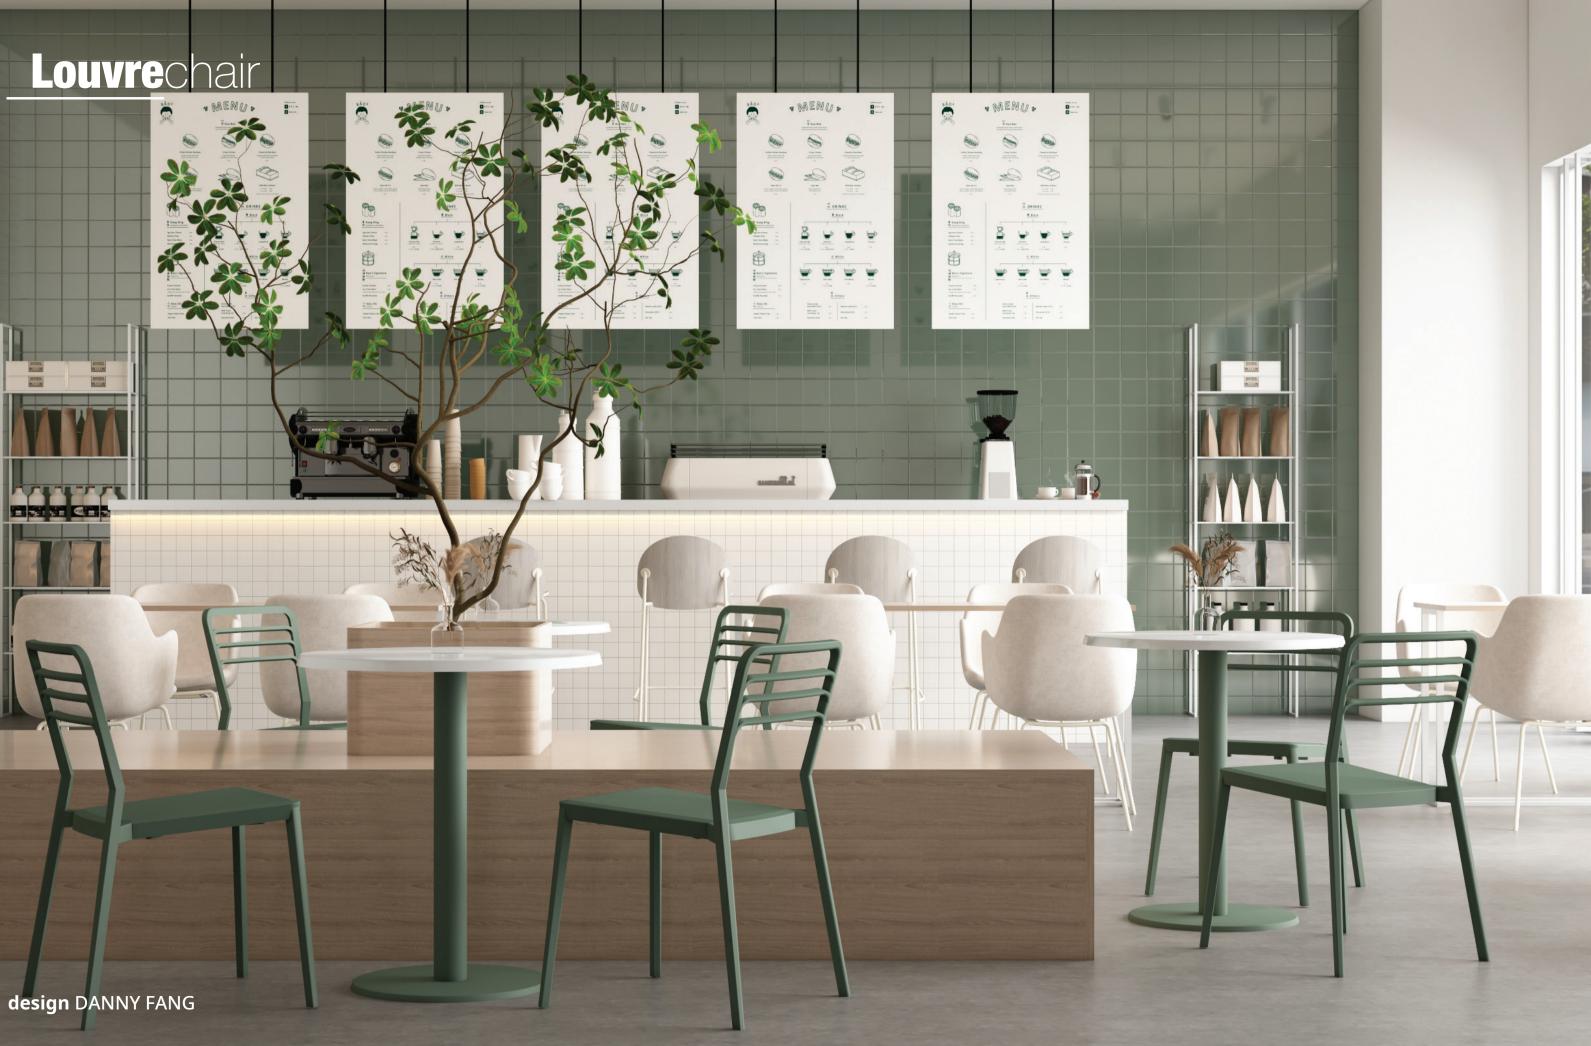

BETTER DESIGN · BETTER VALUE · BETTER WORLD

Kian

Inspired by the American Midwestern style and Shaker craftmanship, the Louvre chair is a lightweight chair with an open backrest.It reinterprets the design of traditional wooden chairs and utilises the quality of modern plastic injection moulding technology.

It is a no-nonsense design that is enjoyable and familiar to the user, and at the same time, modern and fun.

The Louvre Chair is stackable and can be used indoors and outdoors.

Made from 100% Ocean - Bound Plastic (OBP).

## MADE FROM 100% OCEAN BOUND PLASTIC

design DANNY FANG

**DESIGN** DANNY FANG

**DIMENSION** W490 x D525 x H805 x SH450mm

**PACKING** 0.270m3, 4pcs/ctn, 912pcs/40HQ

STACKABLE

COLOURS

WHITE SAND ( OP2 )