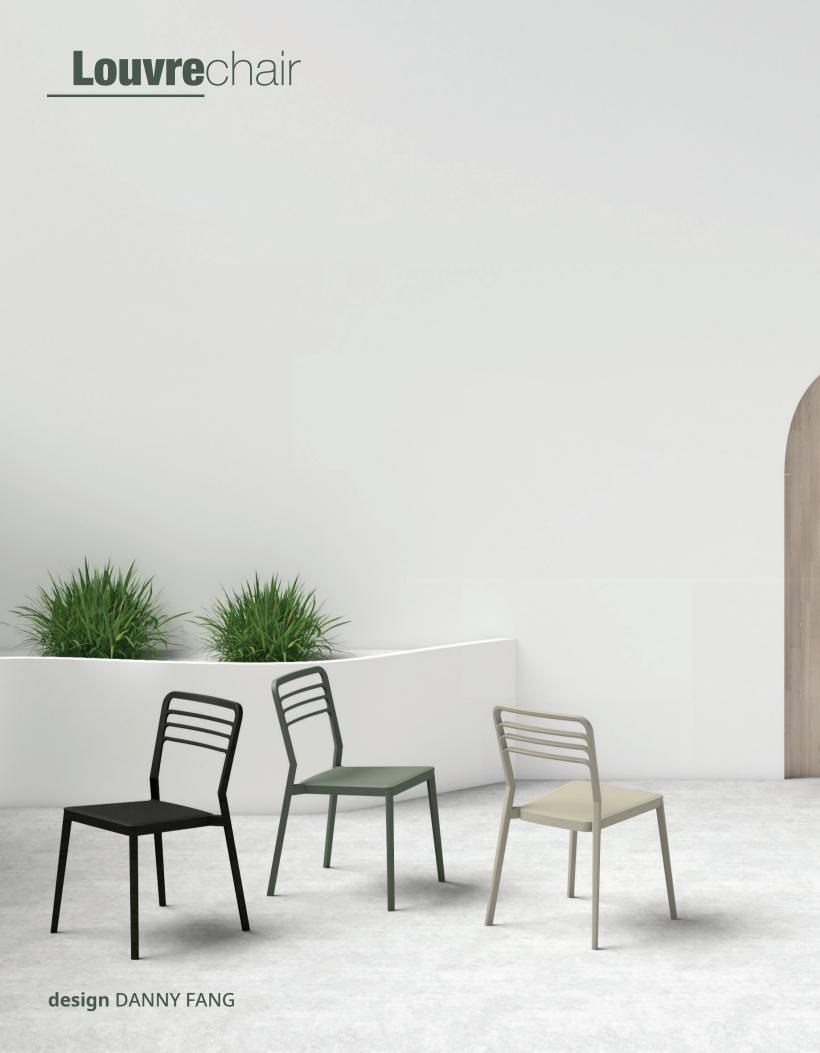

## MADE FROM 100% OCEAN BOUND PLASTIC

design DANNY FANG

**DESIGN** DANNY FANG

**DIMENSION** W490 x D525 x H805 x SH450mm

**PACKING** 0.270m3, 4pcs/ctn, 912pcs/40HQ

STACKABLE

COLOURS

WHITE SAND ( OP2 )

MOSS ( OP4 )

ONYX ( OP3 )

**CHAIR PATENT** 201230269983.0

**MATERIAL** Ocean - bound plastic