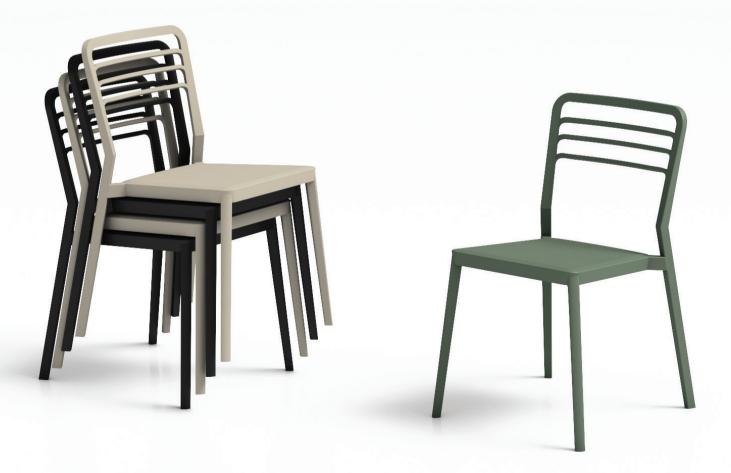

It is a no-nonsense design that is enjoyable and familiar to the user, and at the same time, modern and fun.

The Louvre Chair is stackable and can be used indoors and outdoors.

Made from 100% Ocean - Bound Plastic (OBP).

## MADE FROM 100% OCEAN BOUND PLASTIC

design DANNY FANG

**DESIGN** DANNY FANG

**DIMENSION** W490 x D525 x H805 x SH450mm

**PACKING** 0.270m3, 4pcs/ctn, 912pcs/40HQ

STACKABLE

COLOURS

WHITE SAND ( OP2 )

MOSS ( OP4 )

ONYX ( OP3 )

**CHAIR PATENT** 201230269983.0

**MATERIAL** Ocean - bound plastic