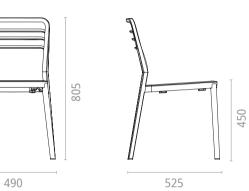

## MADE FROM 100% OCEAN BOUND PLASTIC

design DANNY FANG

**DESIGN** DANNY FANG

**DIMENSION** W490 x D525 x H805 x SH450mm

**PACKING** 0.270m3, 4pcs/ctn, 912pcs/40HQ

STACKABLE

COLOURS

WHITE SAND ( OP2 )