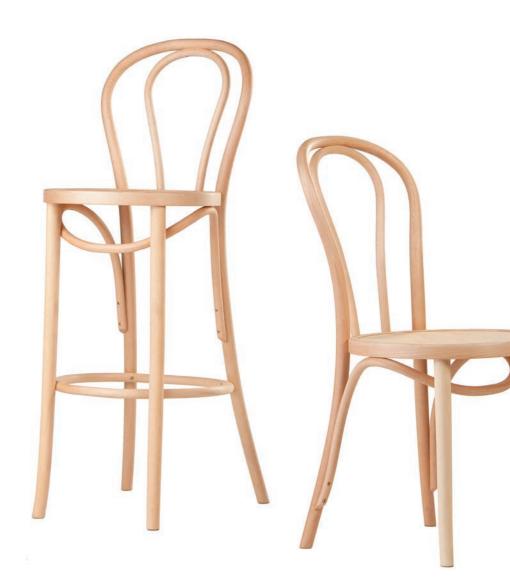

# ORIGINAL FURNITURE SOLUTIONS

100% designed, manufactured and assembled in Poland

A-1840

W420 x D530 x H880 x SH460mm

灵感来自于麦克·索耐特第14号椅子。这款 经典欧洲设计选用了弯曲榉木,经WRB®工 艺打造。可配软垫。

Influenced by Michael Thonet's Chair no. 14, this classic European design is made of beech bentwood and finished with WRB® Technology. Seats can be upholstered.

H-1840

W440 x D540 x H1090 x SH780mm

优雅的弧度为这款经典欧洲设计增添了几分现代感。高脚凳款轻盈却不失扎实。选用弯曲榉木,经WRB®工艺打造。可配软垫。

The gentle curves add a modern character to this classic European design. The barstool version is lightweight yet sturdy. Made of beech bentwood and finished with WRB® Technology. Seats can be upholstered.