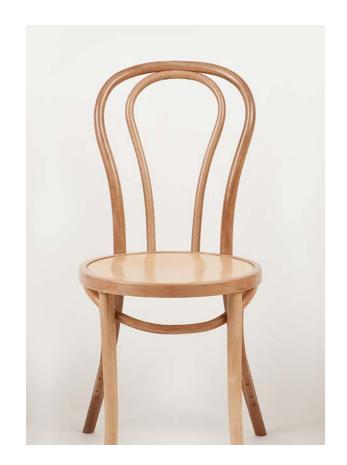

# ORIGINAL FURNITURE SOLUTIONS

100% designed, manufactured and assembled in Poland

A-1840

W420 x D530 x H880 x SH460mm

灵感来自于麦克·索耐特第14号椅子。这款 经典欧洲设计选用了弯曲榉木,经WRB®工 艺打造。可配软垫。

Influenced by Michael Thonet's Chair no. 14, this classic European design is made of beech bentwood and finished with WRB® Technology. Seats can be upholstered.