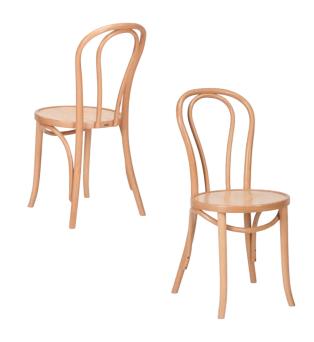

# ORIGINAL FURNITURE SOLUTIONS

100% designed, manufactured and assembled in Poland

A-1840

W420 x D530 x H880 x SH460mm

灵感来自于麦克·索耐特第14号椅子。这款 经典欧洲设计选用了弯曲榉木,经WRB®工 艺打造。可配软垫。

Influenced by Michael Thonet's Chair no. 14, this classic European design is made of beech bentwood and finished with WRB® Technology. Seats can be upholstered.