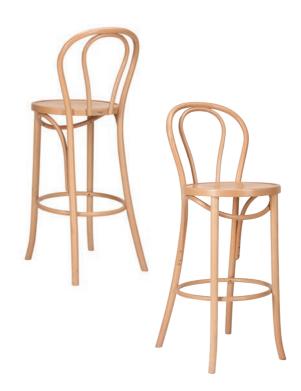

H-1840

W440 x D540 x H1090 x SH780mm

优雅的弧度为这款经典欧洲设计增添了几分现代感。高脚凳款轻盈却不失扎实。选用弯曲榉木,经WRB®工艺打造。可配软垫。

The gentle curves add a modern character to this classic European design. The barstool version is lightweight yet sturdy. Made of beech bentwood and finished with WRB® Technology. Seats can be upholstered.