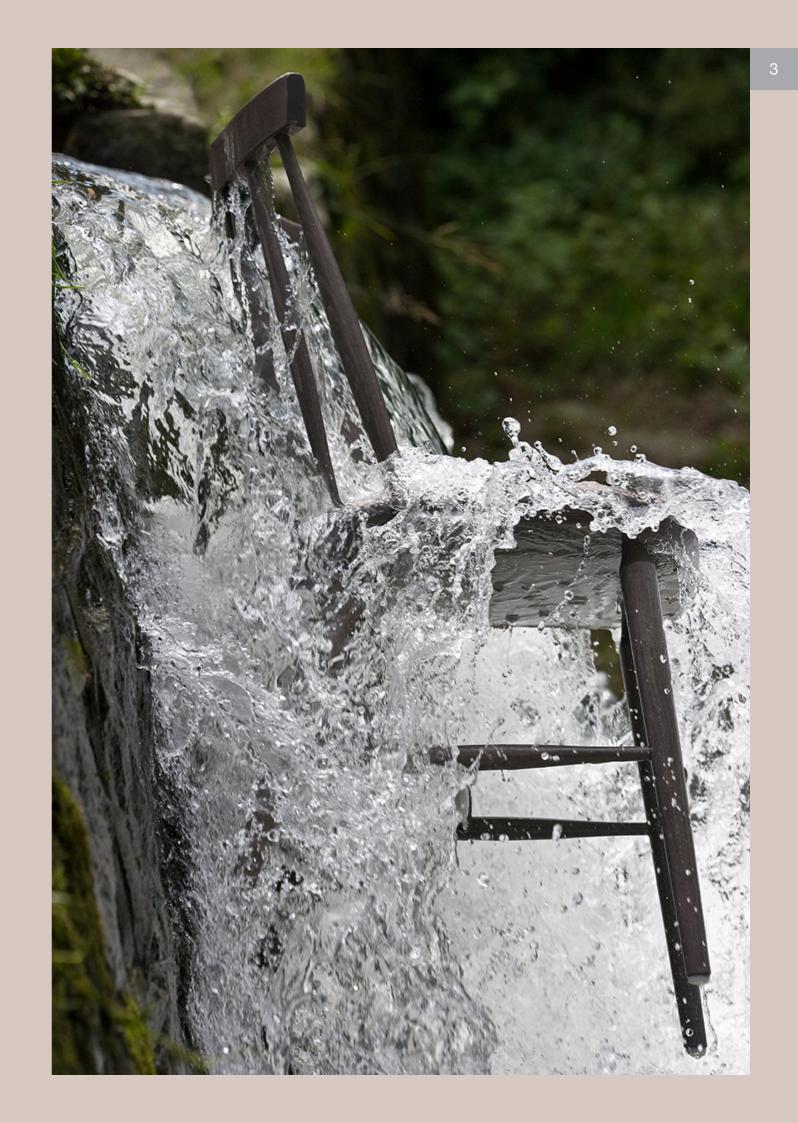

## 没有坏天气。

室外使用无压力。

#### Weather doesn't matter.

Furniture ready for outdoor applications

Paged harnesses its extensive knowledge and advanced technology to offer original furniture solutions that are 100% designed, manufactured and assembled in Poland. Modern machinery is used, as well as the best materials, well-thought-out designs, and carefully selected FSC-certified raw materials. Paged utilises WRB® Technology which isolates the inner structure of wood from water, even if the external coating is wet or exposed to rain, ensuring that these weather resistant bentwood chairs are unlike any other. All products carry a two-year warranty against manufacturing defects.