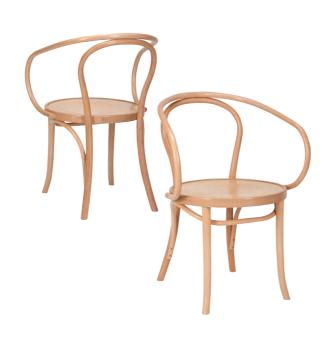

B-1840

W420 x D530 x H880 x SH460mm

经典欧洲设计的升级款。扶手款非常适合酒廊等休闲区域。选用弯曲榉木,经WRB®工艺打造。可配软垫。

An evolution of the classic European chair, the armchair version is great for lounge spaces. Made of beech bentwood and finished with WRB® Technology. Seats can be upholstered.