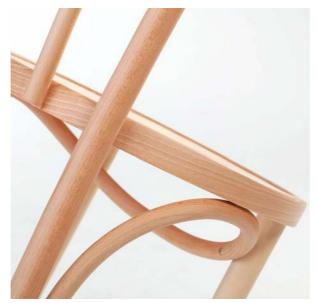

### 采用传统手工折弯工艺打造。

# MADE BY THE TRADITIONAL METHOD OF MANUAL BENDING.

KIAN是Paged Meble SA在东南亚地区的授权经销商以及中国地区的独家代理商。这个领导家具行业的制造厂家创始于1881年,是当今世界为数不多的使用先进的WRB®技术来制造麦克·索耐特弯木家具的厂家之一。

Paged结合其丰富的经验及先进的技术为您提供原创家具方案,所有的设计、制造及组装都在波兰本土完成。采用现代化设备及最佳材质,反复推敲的设计,并优质甄选经FSC认证的原材料。Paged利用WRB®技术将木材内部结构与水隔离,即使外部涂层被雨水淋湿,内部也不会受到影响,从而打造出与众不同的能应对各种天气的弯木椅。所有产品享有两年针对制造缺陷的质保。

Paged harnesses its extensive knowledge and advanced technology to offer original furniture solutions that are 100% designed, manufactured and assembled in Poland. Modern machinery is used, as well as the best materials, well-thought-out designs, and carefully selected FSC-certified raw materials. Paged utilises WRB® Technology which isolates the inner structure of wood from water, even if the external coating is wet or exposed to rain, ensuring that these weather resistant bentwood chairs are unlike any other. All products carry a two-year warranty against manufacturing defects.